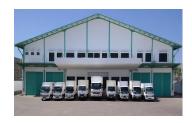

#### **WAREHOUSE & FACILITIES**

FLI has controlled 2 units warehouse with area more than 1,45 hectare and has more than 20.143 Pallet capacity