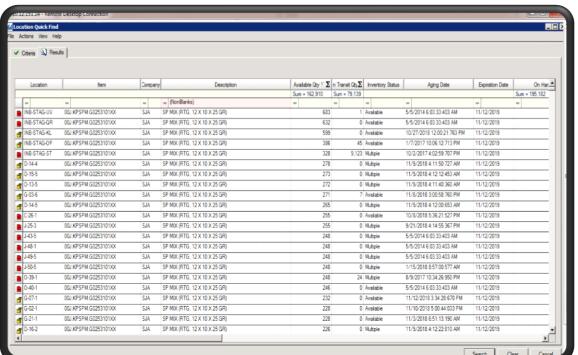

#### **WAREHOUSE MANAGEMENT SYSTEM - MANHATTAN**

System that use by FLI to manage inventory in DC Warehouse (FIFO, Inbound, Outbound, Stock Management)