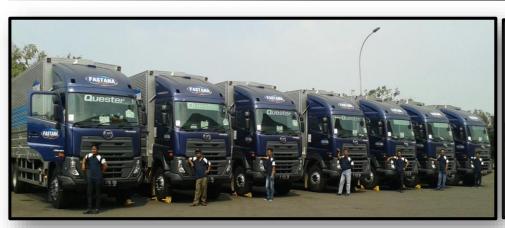

#### **NUMBER OF FLEET**

FLI has 133 unit of fleet
(130 units Wing box and
3 units Big Mama Wing
Box Double Deck) and
operated by 115 drivers