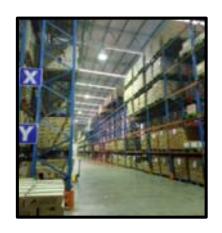

#### **WAREHOUSE & FACILITIES**

FLI has controlled 2 units warehouse with area more than 1,45 hectare and has more than 20.143 Pallet capacity