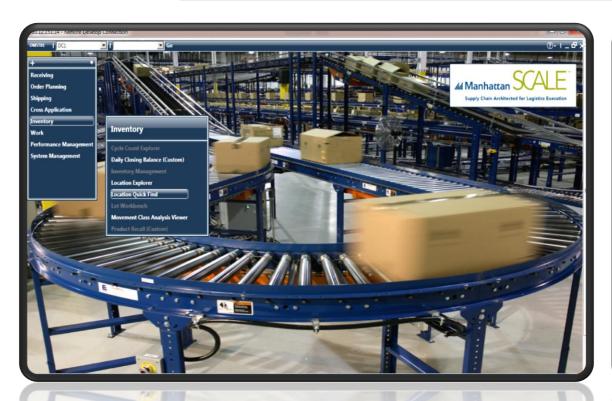

#### **WAREHOUSE MANAGEMENT SYSTEM - MANHATTAN**

System that use by FLI to manage inventory in DC Warehouse (FIFO, Inbound, Outbound, Stock Management)