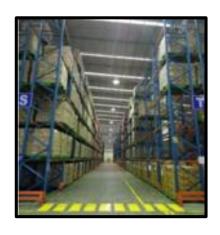

#### **WAREHOUSE & FACILITIES**

FLI has controlled 2 units warehouse with area more than 1,45 hectare and has more than 20.143 Pallet capacity