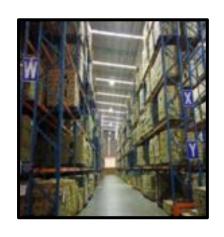

#### **WAREHOUSE & FACILITIES**

FLI has controlled 2 units warehouse with area more than 1,45 hectare and has more than 20.143 Pallet capacity