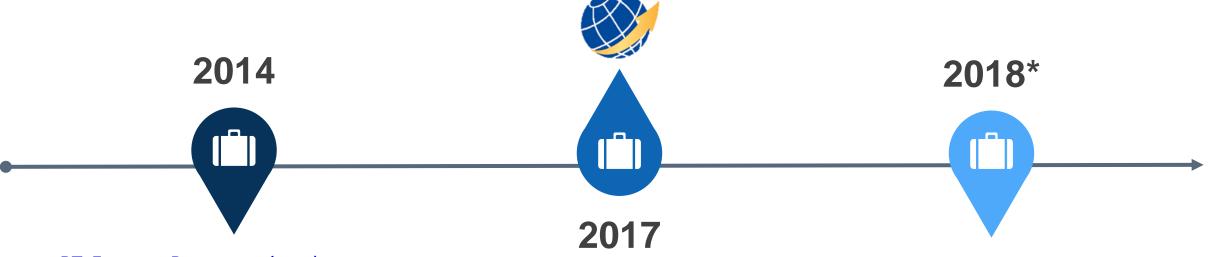

## **OUR MILESTONE**

FLI was established on July 28, 2017 in Jakarta as subsidiary of PT. Fastrata Buana and has 3 trucks (big mama). At the end of 2017, FLI added 30 trucks (wing box).

PT. Fastrata Buana apointed to manage PT. Santos Jaya Abadi DC Karawang on May 5, 2014

FLI has started to have external customers of as many as 13 customers.

Trucks owned by 133 units consist of 130 units Wing Box and 3 units Big Mama