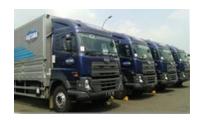

#### **NUMBER OF FLEET**

FLI has 133 unit of fleet
(130 units Wing box and
3 units Big Mama Wing
Box Double Deck) and
operated by 115 drivers