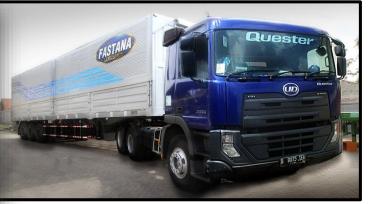

#### **NUMBER OF FLEET**

FLI has 133 unit of fleet
(130 units Wing box and
3 units Big Mama Wing
Box Double Deck) and
operated by 115 drivers