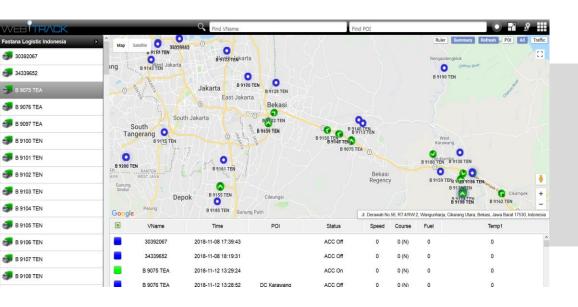

#### **GPS TRACKING**

System for monitoring the position of all delivery trucks

#### **GPS TRACKING**

System that use by FLI to monitor vehicle activity